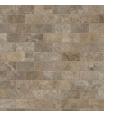

SimTile wall panels are available in the colors shown in both 3"x 6" and 10"x 20" tile patterns. Our new Vintage Spruce color is available in a 6"x 36" plank style pattern.

Calacatta White 3"x 6" SimTile

Calacatta White 10"x 20" SimTile

Frost

3"x 6" SimTile

Frost 10"x 20" SimTile

Mocha Travertine 3"x 6" SimTile

Mocha Travertine 10"x 20" SimTile

Veincut Gray 3"x 6" SimTile

Veincut Gray 10"x 20" SimTile

**Creme Travertine** 

**Everest** 

Frost

Golden Beaches

Lagos Gray

Mocha Travertine

Petrafini

Triton