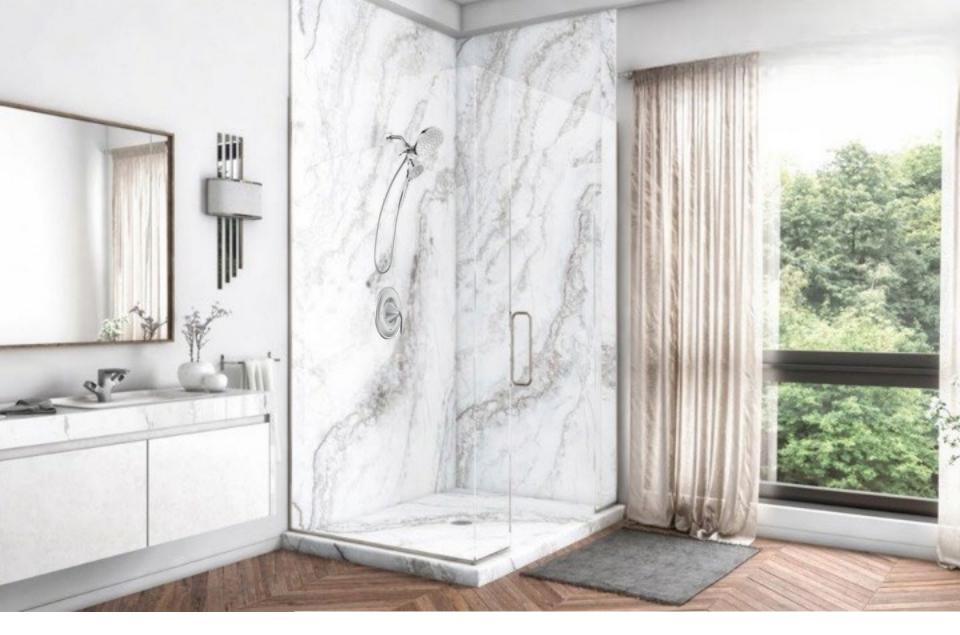

# ALL OF THE BENEFITS OF NATURAL STONE, NONE OF THE HASSLE

Capturing the beauty of natural stone, NU-BATH® can transform any bathroom into an inviting retreat. Replace outdated tile and hard to clean grout lines with a beautiful, custom NU-BATH® System. With over 20 stone patterns to choose from, a designer look can be achieved in as little as one day.

#### **APPEARANCE**

Sampled from actual stone and granite slabs, NU-BATH<sup>®</sup> provides a flawless, high-resolution visual reproduction of beautiful natural stones.

NU-BATH<sup>®</sup> can easily be adapted to bathrooms of all configurations, from clean and simple to one-of-a-kind designs, thanks to the ease of on-site customization.