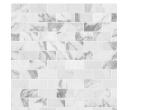

# SIMTILE WALL PANELS

Our SimTile wall panels combine the designer look of tile with the easy maintenance of NU-BATH<sup>®</sup>. Avoid the time-consuming, constant hassle of cleaning difficult grout lines and get the custom look of a tiled tub or shower surround in as little as one day.

SimTile wall panels are available in the colors shown in both 3"x 6" and 10"x 20" tile patterns. Our new Vintage Spruce color is available in a 6"x 36" plank style pattern.

Calacatta White 3"x 6" SimTile