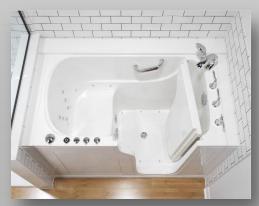

# Walk-in Bathtub

#### Hydrotherapy Jet Massage

A total of 10 water jets massage the body, eliminating pain-causing lactic acid in the muscles, while helping to relieve body aches and inflammation.

#### Air Bubble Therapy

18 air spa jets release thousands of tiny bubbles creating a gentle,

caressing massage, improving circulation. Warm air bubbles increase buoyancy, making tired muscles weightless and relieving tired joints.

- > Walk-in Bathtubs (various sizes and options to fit your needs)
- > Walk-in Showers (custom made to your bathroom situation)
- > Safety Accessories (All units includes a strategically placed grab bar)

As you consider your new bathroom, now is the best time to design it for beauty, ease, comfort and safety. NU-BATH® Bath products allow you to enjoy luxurious, massage soaks or relaxing showers without the fear of an awkward bathtub barrier – a 16" step that feels like a mountain. You'll love the easy entry of all our safety solutions.