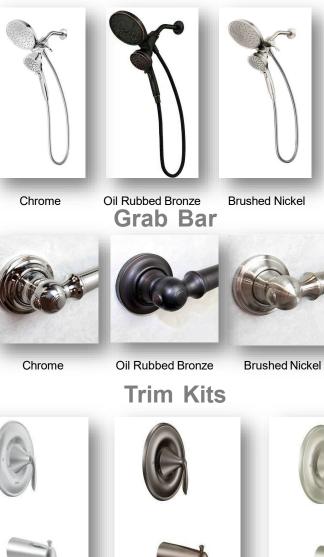

# ACCESSORIES & HARDWARE

### **Shower Head**

(

Chrome

Oil Rubbed Bronze

Brushed Nickel