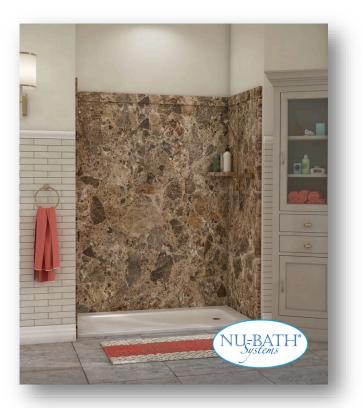

# **AVAILABLE IN MORE THAN 20 COLORS!**

Athens

Botticino Cream

Choose from a wide variety of stone patterns and colors to complement any style of bathroom.

Breccia Paradiso

Calabria

Calcutta Gold

Crema Bordeaux

**Creme Travertine** 

**Everest** 

Frost

Golden Beaches

Lagos Gray

Mocha Travertine

Petrafini

Triton

Veincut Gray

White Pearl

Tetride Blue

1

.