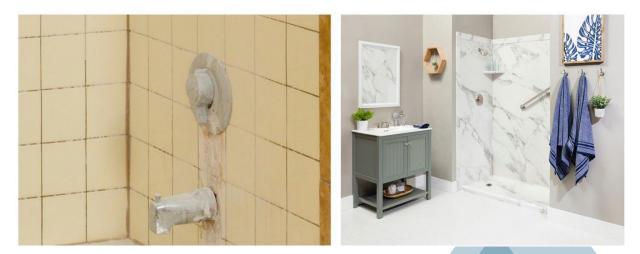

# ALL OF THE BENEFITS OF NATURAL STONE, NONE OF THE HASSLE

Capturing the beauty of natural stone, NU-BATH® can transform any bathroom into an inviting retreat. Replace outdated tile and hard to clean grout lines with a beautiful, custom NU-BATH® System. With over 20 stone patterns to choose from, a designer look can be achieved in as little as one day.

-Bethann R

NU-BATH® panels have a smooth, non-porous surface, which makes them resistant to mold and mildew. Say goodbye to scrubbing moldy grout lines forever!

# SIMTILE WALL PANELS

Our SimTile wall panels combine the designer look of tile with the easy maintenance of NU-BATH<sup>®</sup>. Avoid the time-consuming, constant hassle of cleaning difficult grout lines and get the custom look of a tiled tub or shower surround in as little as one day.