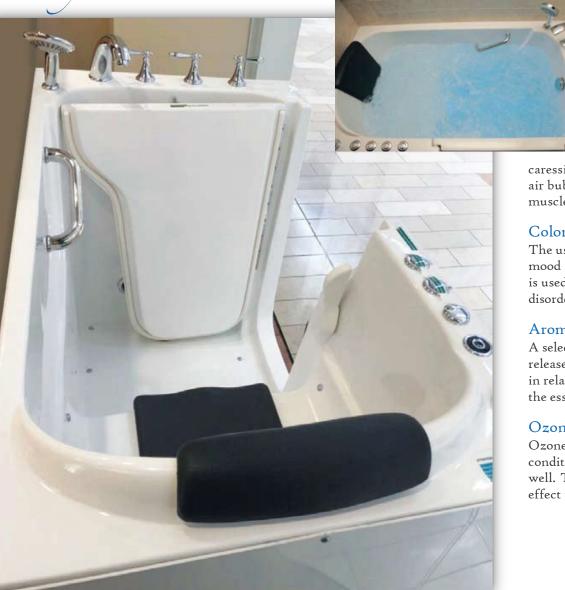

# Walk-in Bathtub

#### Hydrotherapy Jet Massage

A total of 10 water jets massage the body, eliminating pain-causing lactic acid in the muscles, while helping to relieve body aches and inflammation.

#### Air Bubble Therapy

18 air spa jets release thousands of tiny bubbles creating a gentle,

caressing massage, improving circulation. Warm air bubbles increase buoyancy, making tired muscles weightless and relieving tired joints.

#### Color Chromatherapy

The use of colored lights in water improves one's mood and enhances relaxation. Chromatherapy is used for stress, insomnia and seasonal affective disorder.

#### Aromatherapy

A selection of scents are available which release neurochemicals in the brain that result in relaxation or invigoration, depending upon the essential oil chosen.

#### Ozone Therapy & Purification

Ozone purifies the water and aids in healing skin conditions. Ozone enhances oxygen intake as well. This low density ozone has an oxidizing effect that actually disinfects the water.