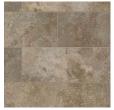

SimTile wall panels are available in the colors shown in both 3"x 6" and 10"x 20" tile patterns. Our new Vintage Spruce color is available in a 6"x 36" plank style pattern.

Calacatta White 3"x 6" SimTile

Calacatta White 10"x 20" SimTile

Frost

3"x 6" SimTile

Frost 10"x 20" SimTile

Mocha Travertine 3"x 6" SimTile

Mocha Travertine 10"x 20" SimTile

Veincut Gray 3"x 6" SimTile

Veincut Gray 10"x 20" SimTile

**Creme Travertine** 

**Everest** 

Frost

Golden Beaches

Lagos Gray

Mocha Travertine

Petrafini

Triton