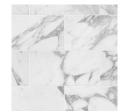

SimTile wall panels are available in the colors shown in both 3"x 6" and 10"x 20" tile patterns. Our new Vintage Spruce color is available in a 6"x 36" plank style pattern.

Calacatta White 3"x 6" SimTile

Calacatta White 10"x 20" SimTile

Frost

3"x 6" SimTile

Frost 10"x 20" SimTile

Mocha Travertine 3"x 6" SimTile

Mocha Travertine 10"x 20" SimTile

Veincut Gray 3"x 6" SimTile

Veincut Gray 10"x 20" SimTile