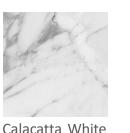

SimTile wall panels are available in the colors shown in both 3"x 6" and 10"x 20" tile patterns. Our new Vintage Spruce color is available in a 6"x 36" plank style pattern.

Calacatta White 3"x 6" SimTile