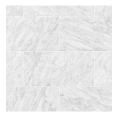

SimTile wall panels are available in the colors shown in both 3"x 6" and 10"x 20" tile patterns. Our new Vintage Spruce color is available in a 6"x 36" plank style pattern.

Calacatta White 3"x 6" SimTile

Calacatta White 10"x 20" SimTile

Frost

3"x 6" SimTile

Frost 10"x 20" SimTile

Mocha Travertine 3"x 6" SimTile

Mocha Travertine 10"x 20" SimTile

Veincut Gray 3"x 6" SimTile

Veincut Gray 10"x 20" SimTile