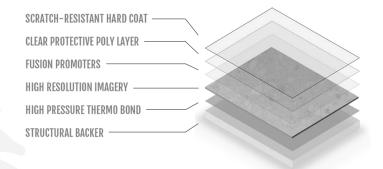

f colors.

### Quick installation

More than 20 color options

The look of natural stone

Easy maintenance

Mold and mildew resistant





## NU-BATH® CONSTRUCTION

# ALL OF THE BENEFITS OF NATURAL STONE, NONE OF THE HASSLE

Capturing the beauty of natural stone, NU-BATH® can transform any bathroom into an inviting retreat. Replace outdated tile and hard to clean grout lines with a beautiful, custom NU-BATH® System. With over 20 stone patterns to choose from, a designer look can be achieved in as little as one day.

"I LOVE MY NEW SHOWER!! Words can't express the incredible difference this new shower install has made in my life!! Beautiful job in replacing my old nasty hard to clean jet tub, my installer was very professional, polite, left no mess behind, thank you so much!."

-Bethann R









NU-BATH® panels have a smooth, non-porous surface, which makes them resistant to mold and mildew. Say goodbye to scrubbing moldy grout lines forever!



## BENEFITS OF NU-BATH® System

#### **APPEARANCE**

Sampled from actual stone and granite slabs, NU-BATH<sup>®</sup> provides a flawless, high-resolution visual reproduction of beautiful natural stones.



NU-BATH<sup>®</sup> can easily be adapted to bathrooms of all configurations, from clean and simple to one-of-a-kind designs, thanks to the ease of on-site customization.

#### INSTALLATION

NU-BATH<sup>®</sup> can be installed quickly and easily over a variety of substrate materials.

#### HYGIENE

Unlike natural stone or grout, NU-BATH<sup>®</sup> is non-porous and completely impervious to water, bacteria, mold, and mildew, an