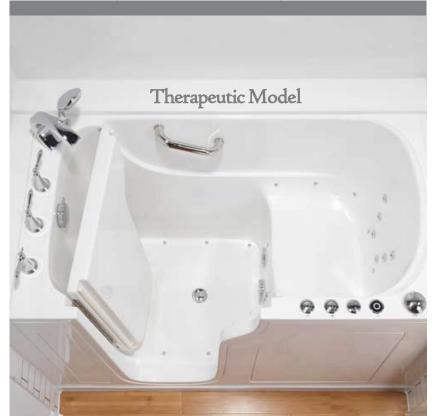

# Walk-in Bathtub

- > Walk-in Bathtubs (various sizes and options to fit your needs)
- > Walk-in Showers (custom made to your bathroom situation)
- > Safety Accessories (All units includes a strategically placed grab bar)

#### THERAPEUTIC SHOWER SYSTEM

Package 4

#### THERAPEUTIC BATH SYSTEM