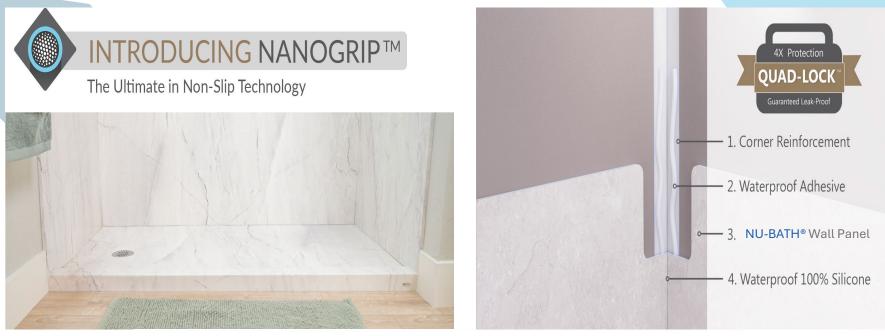

## NU-BATH® CONSTRUCTION

# ALL OF THE BENEFITS OF NATURAL STONE, NONE OF THE HASSLE

Capturing the beauty of natural stone, NU-BATH® can transform any bathroom into an inviting retreat. Replace outdated tile and hard to clean grout lines with a beautiful, custom NU-BATH® System. With over 20 stone patterns to choose from, a designer look can be achieved in as little as one day.

-Bethann R

NU-BATH® panels have a smooth, non-porous surface, which makes them resistant to mold and mildew. Say goodbye to scrubbing moldy grout lines forever!