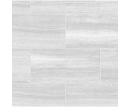

SimTile wall panels are available in the colors shown in both 3"x 6" and 10"x 20" tile patterns. Our new Vintage Spruce color is available in a 6"x 36" plank style pattern.

Calacatta White 3"x 6" SimTile

Calacatta White 10"x 20" SimTile

Frost

3"x 6" SimTile

Frost 10"x 20" SimTile

Mocha Travertine 3"x 6" SimTile

Mocha Travertine 10"x 20" SimTile

Veincut Gray 3"x 6" SimTile

Veincut Gray 10"x 20" SimTile

**Creme Travertine** 

**Everest** 

Frost

Golden Beaches

Lagos Gray

Mocha Travertine

Petrafini

Triton